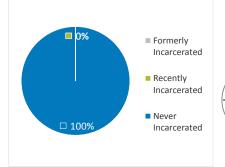

#### Incarceration History

Cleanslate participants who find permanent jobs work...

39

hours per week, on average.